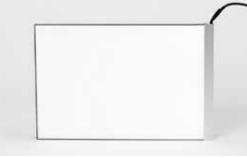

## Pixalux® is a solid LED illuminated panel that is super-bright and can be supplied single or double-sided.

The Pixalux® super bright light panel combines the function of joinery and lighting to create modern experiences in retail, commercial and domestic applications.

## How is Pixalux<sup>®</sup> different from other LED Light Panels?

- Structural the panels are solid enough to build with. Combine them with joinery or acrylic items to create display units, shelving, furniture, architectural items, lighting, signage and a lot more.
- Panels can actually replace wood or other flat panels within an item of furniture.
- Integral diffusers provide an even spread of light.
- Frameless unique, patented method of construction means that the light goes right to the edge of the panel.

#### Robust

- Double-sided the same light output on either side of the panel. Also available as single-sided.
- Sandwiched acrylic panels for structural strength.
- Choice of colour temperature.
   Cool White, Daylight, Warm White, or RGB.
- Choice of edge finishes.
   Glowing white, white, black or silver. Special colours on request.
- LEDs are housed in a silver, black or white profile.
- Lifespan of LEDs 50,000 hrs approx.