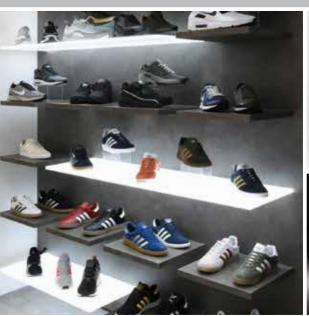

## How is Pixalux<sup>®</sup> different from other LED Light Panels?

- Structural the panels are solid enough to build with. Combine them with joinery or acrylic items to create display units, shelving, furniture, architectural items, lighting, signage and a lot more.
- Panels can actually replace wood or other flat panels within an item of furniture.
- Integral diffusers provide an even spread of light.
- Frameless unique, patented method of construction means that the light goes right to the edge of the panel.