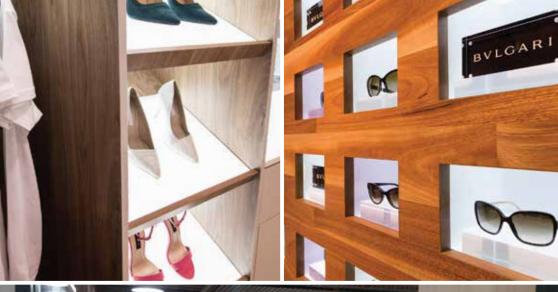

## Pixalux® is a solid LED illuminated panel that is super-bright and can be supplied single or double-sided.

The Pixalux® super bright light panel combines the function of joinery and lighting to create modern experiences in retail, commercial and domestic applications.

## How is Pixalux<sup>®</sup> different from other LED Light Panels?

- Structural the panels are solid enough to build with. Combine them with joinery or acrylic items to create display units, shelving, furniture, architectural items, lighting, signage and a lot more.
- Panels can actually replace wood or other flat panels within an item of furniture.
- Integral diffusers provide an even spread of light.
- Frameless unique, patented method of construction means that the light goes right to the edge of the panel.