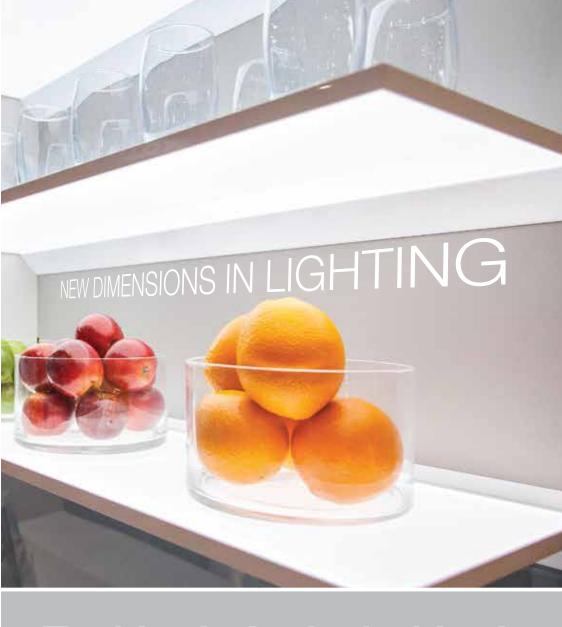

# 

The incredible illuminated panel

## Pixalux® is a solid LED illuminated panel that is super-bright and can be supplied single or double-sided.

The Pixalux® super bright light panel combines the function of joinery and lighting to create modern experiences in retail, commercial and domestic applications.

## How is Pixalux<sup>®</sup> different from other LED Light Panels?

- Structural the panels are solid enough to build with. Combine them with joinery or acrylic items to create display units, shelving, furniture, architectural items, lighting, signage and a lot more.
- Panels can actually replace wood or other flat panels within an item of furniture.
- Integral diffusers provide an even spread of light.
- Frameless unique, patented method of construction means that the light goes right to the edge of the panel.