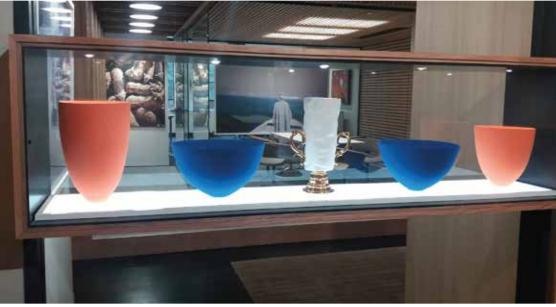

## Pixalux® is a solid LED illuminated panel that is super-bright and can be supplied single or double-sided.

The Pixalux® super bright light panel combines the function of joinery and lighting to create modern experiences in retail, commercial and domestic applications.

## How is Pixalux<sup>®</sup> different from other LED Light Panels?

- Structural the panels are solid enough to build with. Combine them with joinery or acrylic items to create display units, shelving, furniture, architectural items, lighting, signage and a lot more.
- Panels can actually replace wood or other flat panels within an item of furniture.
- Integral diffusers provide an even spread of light.
- Frameless unique, patented method of construction means that the light goes right to the edge of the panel.