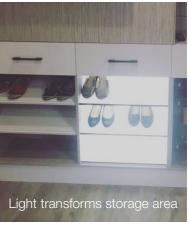

Pixalux is an extremely bright LED light panel which can be used to replace any wooden or other flat panel. This means it can be easily integrated into furniture of all types, providing light where it was not possible before.

## The applications are literally limitless

Panels can be used for load bearing shelving, cupboards, table tops, doors and much more.

Pixalux is highly durable, will not scratch and is easy to clean.

Panel thickness - 16 mm