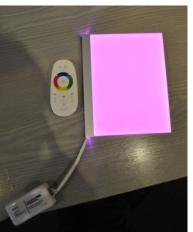

**Structural** 

Load bearing

**Extremely bright** 

**Frameless** 

Single or double-sided

Even spread of light

Graphics can be applied directly onto the panel

Colour temperature control or RGB

#### How the panel is illuminated ...

Ultra bright, high specification LEDs are enclosed in a profile on the edge of the panel. LEDs can be supplied in cool white, warm white, or colour changing RGB.