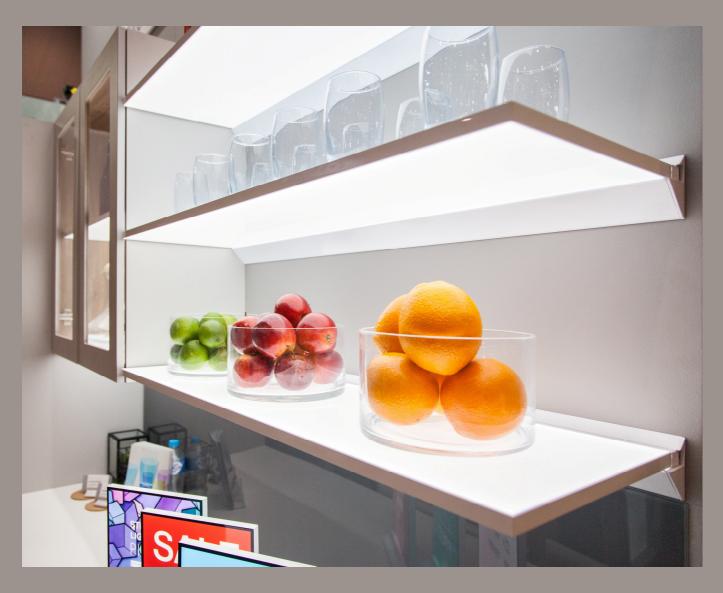

Pixalux is an extremely bright LED light panel which can be used to replace any wooden or other flat panel. This means it can be easily integrated into furniture of all types, providing light where it was not possible before.

## The applications are literally limitless

Panels can be used for load bearing shelving, cupboards, table tops, doors and much more.

Pixalux is highly durable, will not scratch and is easy to clean.

Panel thickness - 16 mm

#### How the panel is illuminated ...

Ultra bright, high specification LEDs are enclosed in a profile on the edge of the panel. LEDs can be supplied in cool white, warm white, or colour changing RGB.