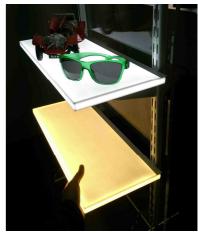

Pixalux is an extremely bright LED light panel which can be used to replace any wooden or other flat panel. This means it can be easily integrated into furniture of all types, providing light where it was not possible before.

**Structural** 

Load bearing

**Extremely bright** 

**Frameless** 

Single or double-sided

Even spread of light

Graphics can be applied directly onto the panel

Colour temperature control or RGB

## The applications are literally limitless

Panels can be used for load bearing shelving, cupboards, table tops, doors and much more.

Pixalux is highly durable, will not scratch and is easy to clean.

Panel thickness - 16 mm