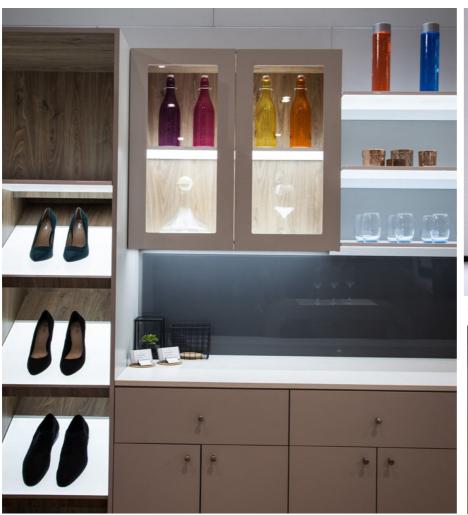

Pixalux is an extremely bright LED light panel which can be used to replace any wooden or other flat panel. This means it can be easily integrated into furniture of all types, providing light where it was not possible before.

## The applications are literally limitless

Panels can be used for load bearing shelving, cupboards, table tops, doors and much more.

Pixalux is highly durable, will not scratch and is easy to clean.

Panel thickness - 16 mm

#### How the panel is illuminated ...

Ultra bright, high specification LEDs are enclosed in a profile on the edge of the panel. LEDs can be supplied in cool white, warm white, or colour changing RGB.