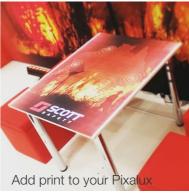

**Structural** 

Load bearing

**Extremely bright** 

**Frameless** 

Single or double-sided

Even spread of light

Graphics can be applied directly onto the panel

Colour temperature control or RGB