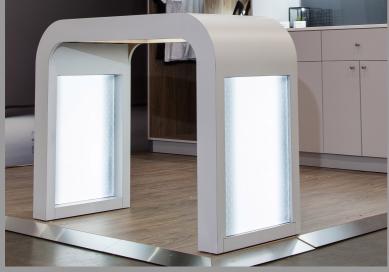

**Structural** 

Load bearing

**Extremely bright** 

**Frameless** 

Single or double-sided

Even spread of light

Graphics can be applied directly onto the panel

Colour temperature control or RGB

Super bright panels

## The applications are literally limitless

Panels can be used for load bearing shelving, cupboards, table tops, doors and much more.

Pixalux is highly durable, will not scratch and is easy to clean.

Panel thickness - 16 mm