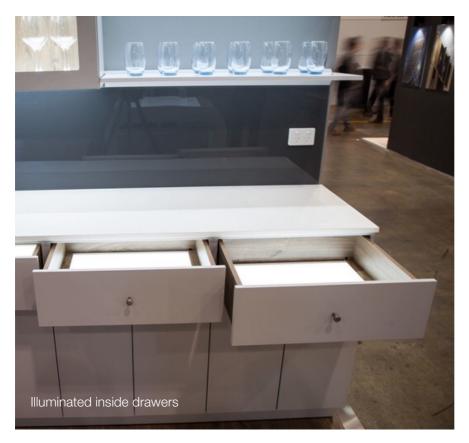

## The applications are literally limitless

Panels can be used for load bearing shelving, cupboards, table tops, doors and much more.

Pixalux is highly durable, will not scratch and is easy to clean.

Panel thickness - 16 mm